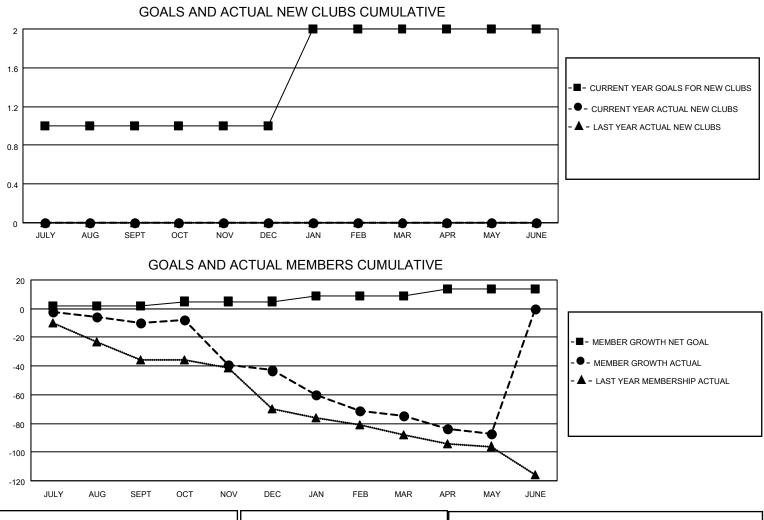

## LOCATION INDIANA

District 25 F

Results as of: 5/31/2022

| Clubs                 |               |           |               | Members               |                        |                         |                                                    |
|-----------------------|---------------|-----------|---------------|-----------------------|------------------------|-------------------------|----------------------------------------------------|
| RESULTS FOR 2021-2022 |               |           |               | RESULTS FOR 2021-2022 |                        |                         |                                                    |
| QUARTER               | NEW CLUB GOAL | NEW CLUBS | DROPPED CLUBS | QUARTER MEME          | BER GROWTH NET<br>GOAL | MEMBER GROWTH<br>ACTUAL | DROPPED<br>MEMBERS ACTUAL<br>(including transfers) |
| JULY/AUG/SEPT         | 1             | 0         | 1             | JULY/AUG/SEPT         | 2                      | 24                      | 25                                                 |
| OCT/NOV/DEC           | 0             | 0         | 1             | OCT/NOV/DEC           | 3                      | 21                      | 52                                                 |
| JAN/FEB/MAR           | 1             | 0         | 1             | JAN/FEB/MAR           | 4                      | 25                      | 52                                                 |
| APR/MAY/JUNE          | 0             | 0         | 0             | APR/MAY/JUNE          | 5                      | 7                       | 17                                                 |